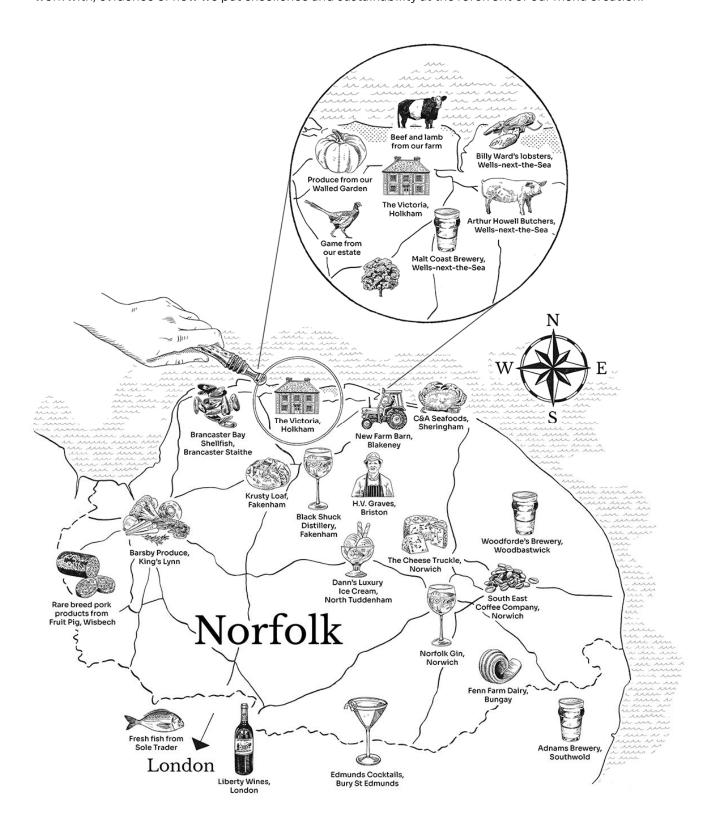

## Local produce, lovingly prepared by our team

Here at The Victoria we take great pride in the integrity of the food we serve, creating dishes based on the three key principles of fresh, local, and seasonal.

Our food map showcases the core food and drink purveyors and talented local producers we are fortunate to work with, evidence of how we put excellence and sustainability at the forefront of our menu creation.